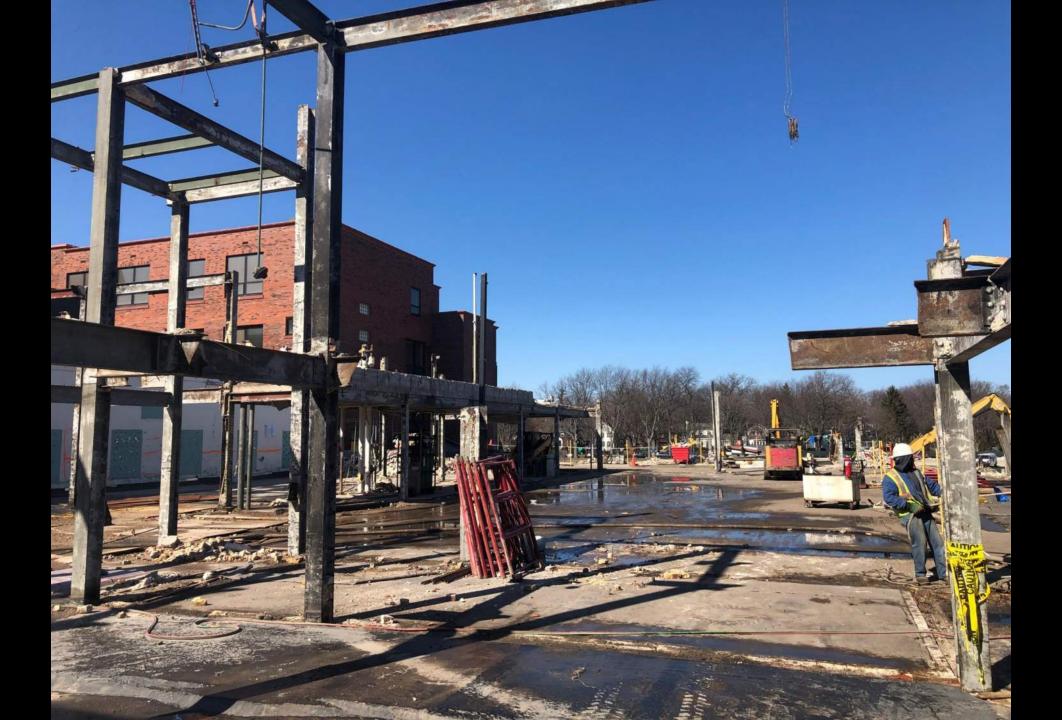

#### **IV Photos**

The Earth Retention System along Essex Rd. was installed, and work was completed at the end of February and allowed excavation activities to commence. Excavation activities will continue to progress through the month and will allow the concrete contractor to follow behind with the new footings and Foundation walls of the ESAA addition.

The Concrete contractor will be getting started the week of March 14<sup>th</sup> and will start with placing concrete footings and foundation walls in preparation for the steel contractor to be on site and the end of April.