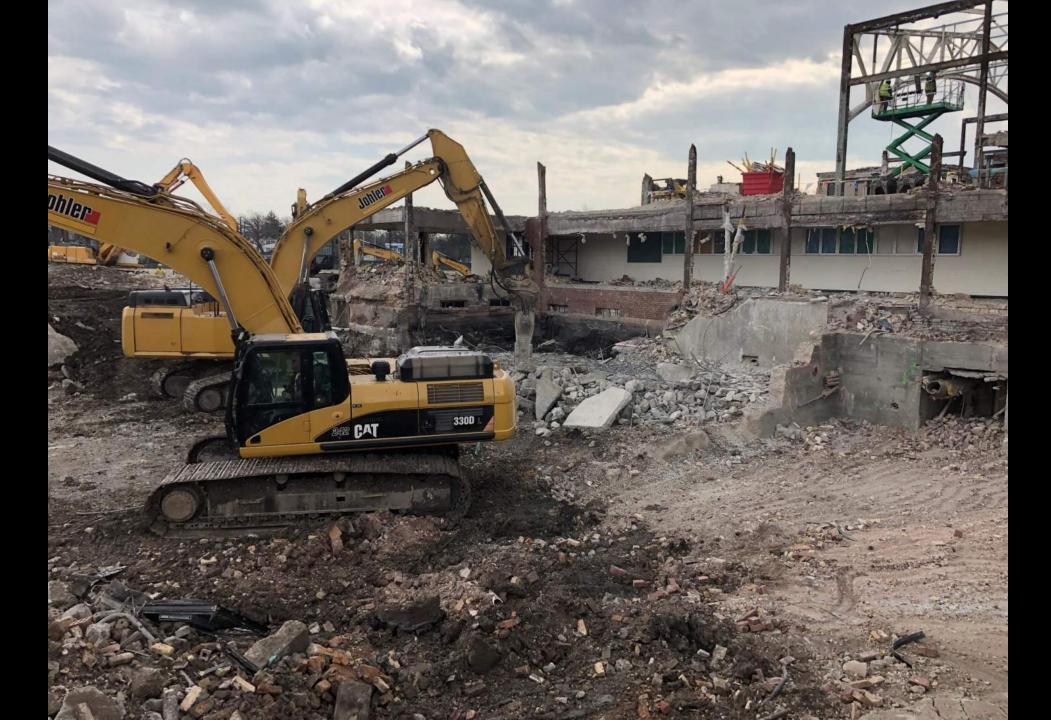

#### **IV Photos**

### **ESAA Schedule Progress**

Demolition continues to progress; demolition will be wrapping up and demobilizing from the site in approximately two weeks. Shoring is going up in the G108 (Bickert Gym) to help stabilize the roof beams while the wall on the Gates gym side is demolished. This will allow for the removal of the existing steel structure and make way for the new steel structure to be erected and tie in the G108 roof beams.