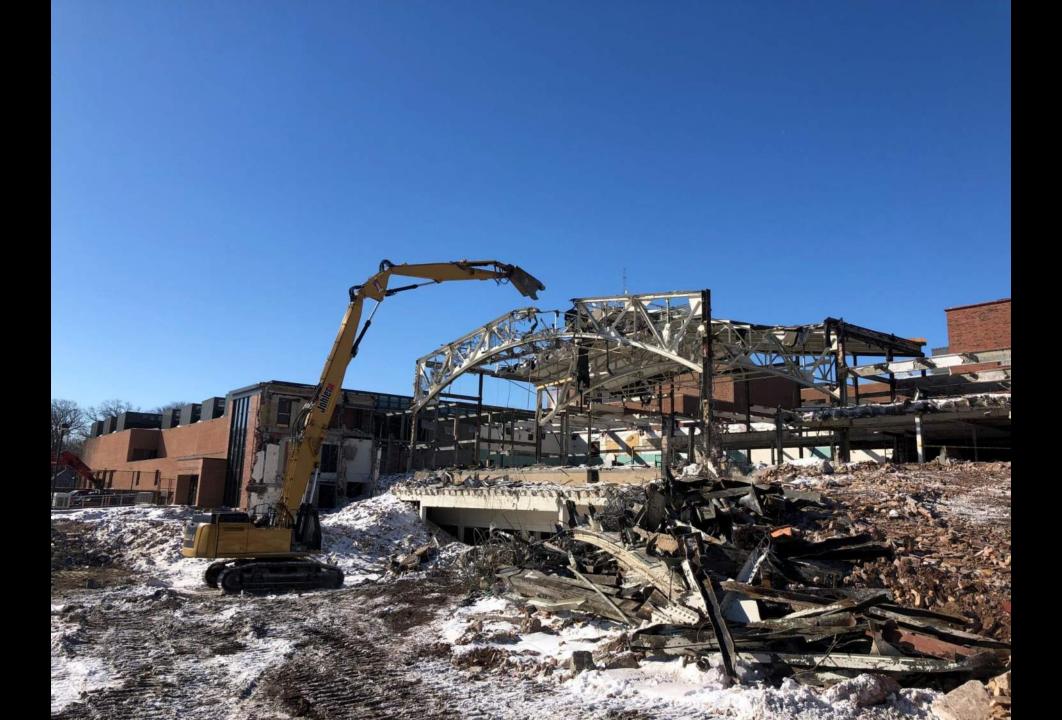

### **ESAA Schedule Progress**

Demolition continues to progress; demolition will be wrapping up and demobilizing from the site in approximately two weeks. Shoring is going up in the G108 (Bickert Gym) to help stabilize the roof beams while the wall on the Gates gym side is demolished. This will allow for the removal of the existing steel structure and make way for the new steel structure to be erected and tie in the G108 roof beams.

The Earth Retention System along Essex Rd. was installed, and work was completed at the end of February and allowed excavation activities to commence. Excavation activities will continue to progress through the month and will allow the concrete contractor to follow behind with the new footings and Foundation walls of the ESAA addition.

#### **IV Photos**