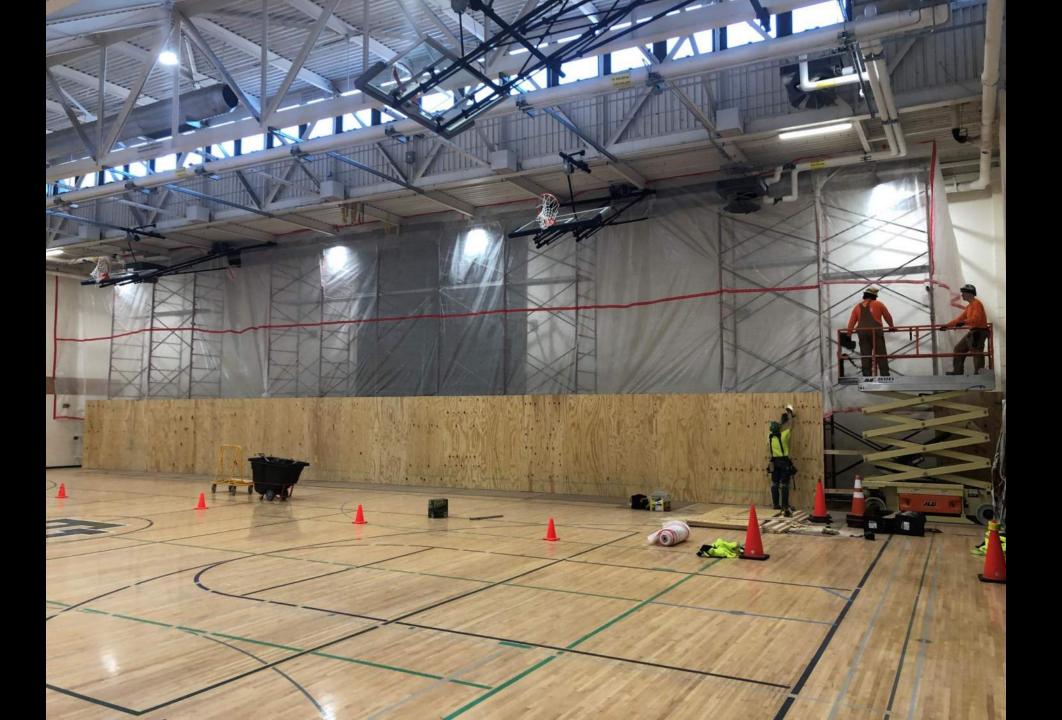

### **ESAA Schedule Progress**

Demolition continues to progress; demolition will be wrapping up and demobilizing from the site in approximately two weeks. Shoring is going up in the G108 (Bickert Gym) to help stabilize the roof beams while the wall on the Gates gym side is demolished. This will allow for the removal of the existing steel structure and make way for the new steel structure to be erected and tie in the G108 roof beams.

The January Board approved Owner Contingency has been adjusted for two issues. Due to unforeseen asbestos found under the Southwest Gymnasium floor we used \$277,210 for asbestos abatement and also moved \$31,000 for mechanical testing and balancing from Hard Costs to Owner Costs.