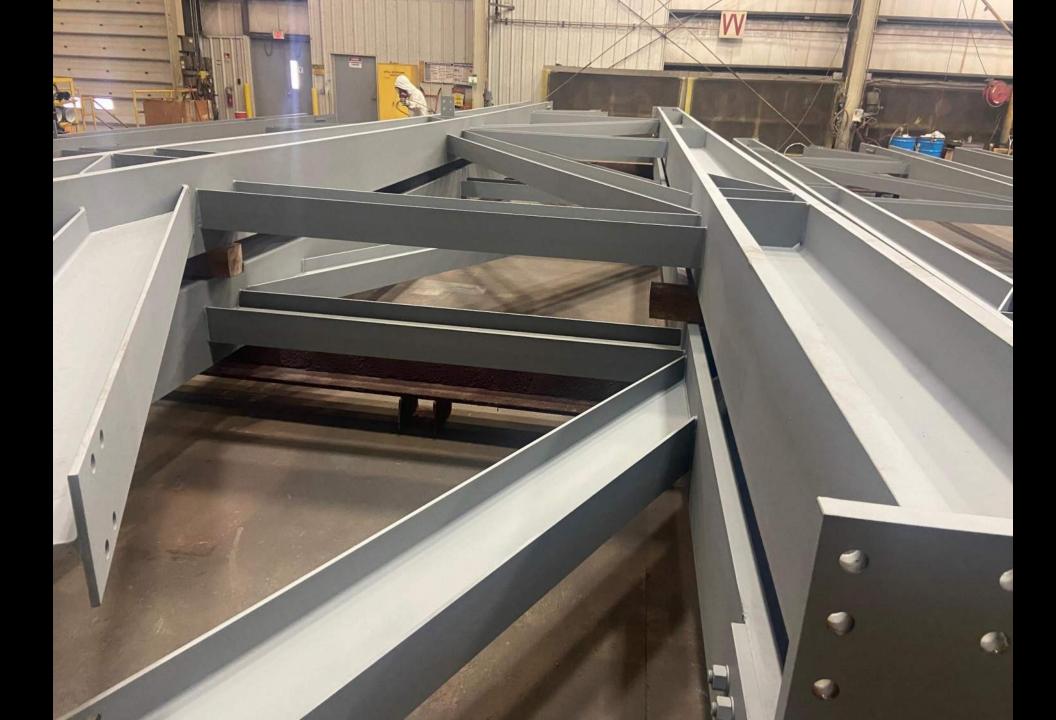

The Concrete contractor will be getting started the week of March 14<sup>th</sup> and will start with placing concrete footings and foundation walls in preparation for the steel contractor to be on site and the end of April.

#### **Milestones**

Upcoming major milestones:

March 2022 Concrete Foundations April 2022 Structural Steel Start July 2022 Start Exterior Façade