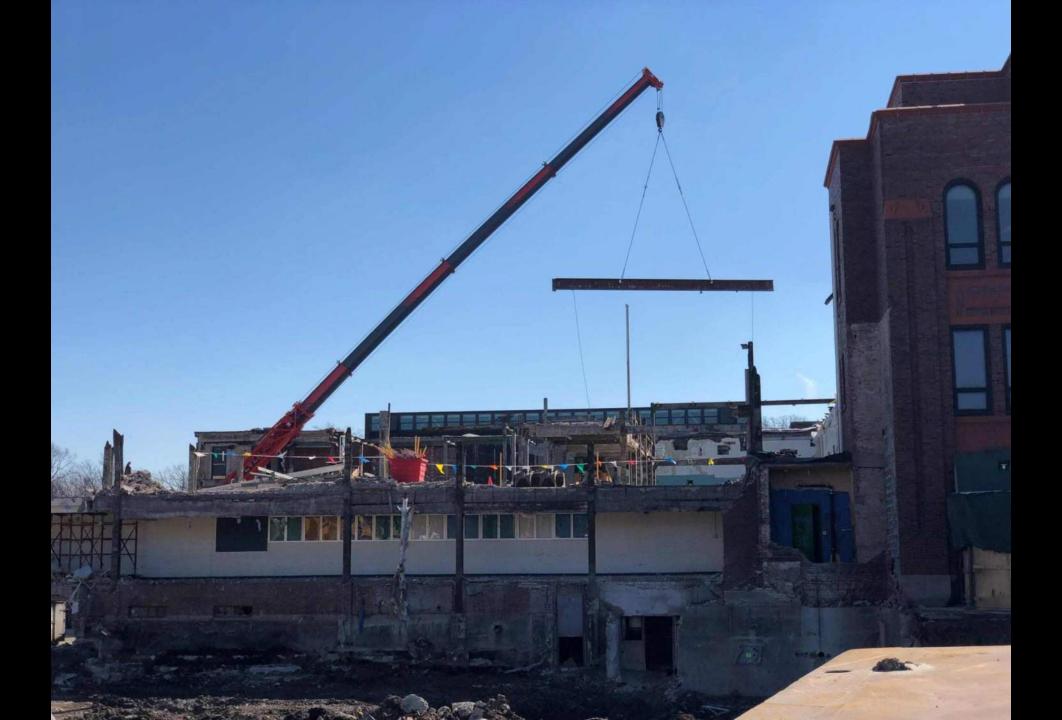

#### **IV Photos**

### **ESAA Schedule Progress**

Demolition continues to progress; demolition will be wrapping up and demobilizing from the site in approximately two weeks. Shoring is going up in the G108 (Bickert Gym) to help stabilize the roof beams while the wall on the Gates gym side is demolished. This will allow for the removal of the existing steel structure and make way for the new steel structure to be erected and tie in the G108 roof beams.