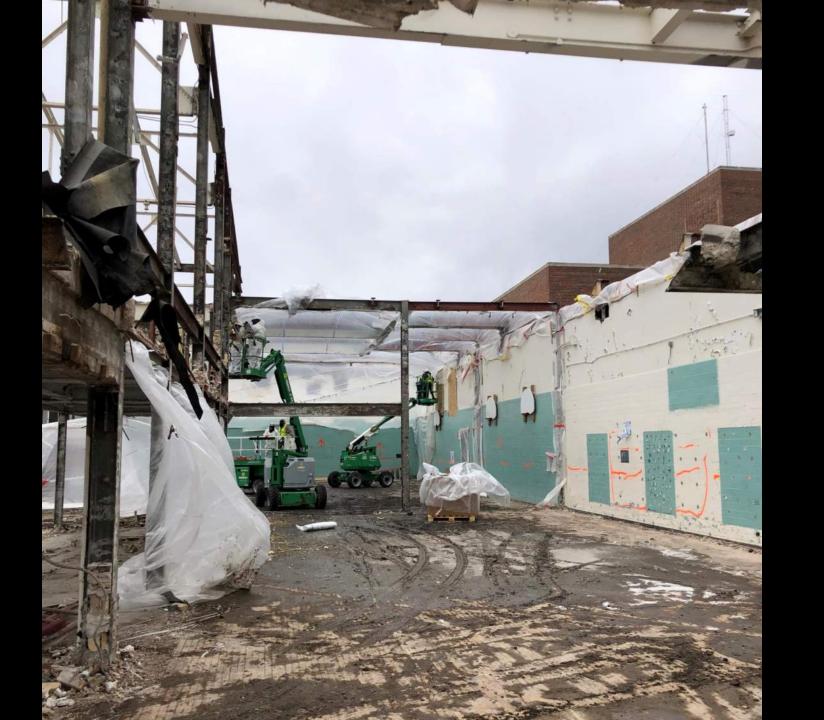

### **ESAA Schedule Progress**

Demolition continues to progress; demolition will be wrapping up and demobilizing from the site in approximately two weeks. Shoring is going up in the G108 (Bickert Gym) to help stabilize the roof beams while the wall on the Gates gym side is demolished. This will allow for the removal of the existing steel structure and make way for the new steel structure to be erected and tie in the G108 roof beams.

#### **IV Photos**