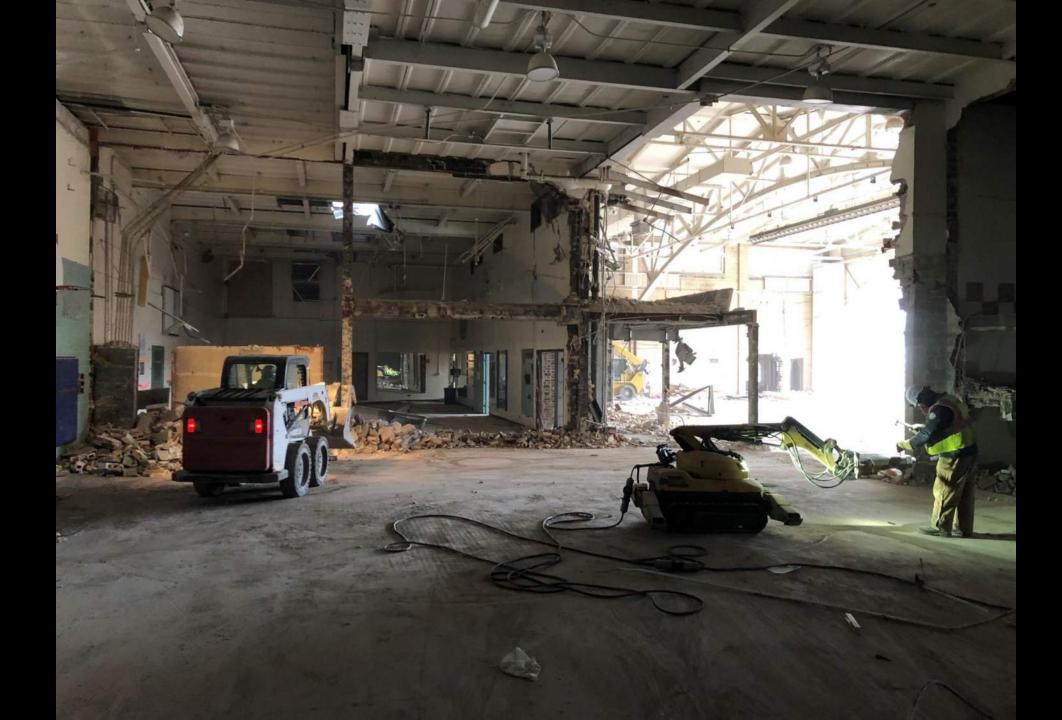

### **ESAA Schedule Progress**

Demolition continues to progress; demolition will be wrapping up and demobilizing from the site in approximately two weeks. Shoring is going up in the G108 (Bickert Gym) to help stabilize the roof beams while the wall on the Gates gym side is demolished. This will allow for the removal of the existing steel structure and make way for the new steel structure to be erected and tie in the G108 roof beams.

#### **IV Photos**