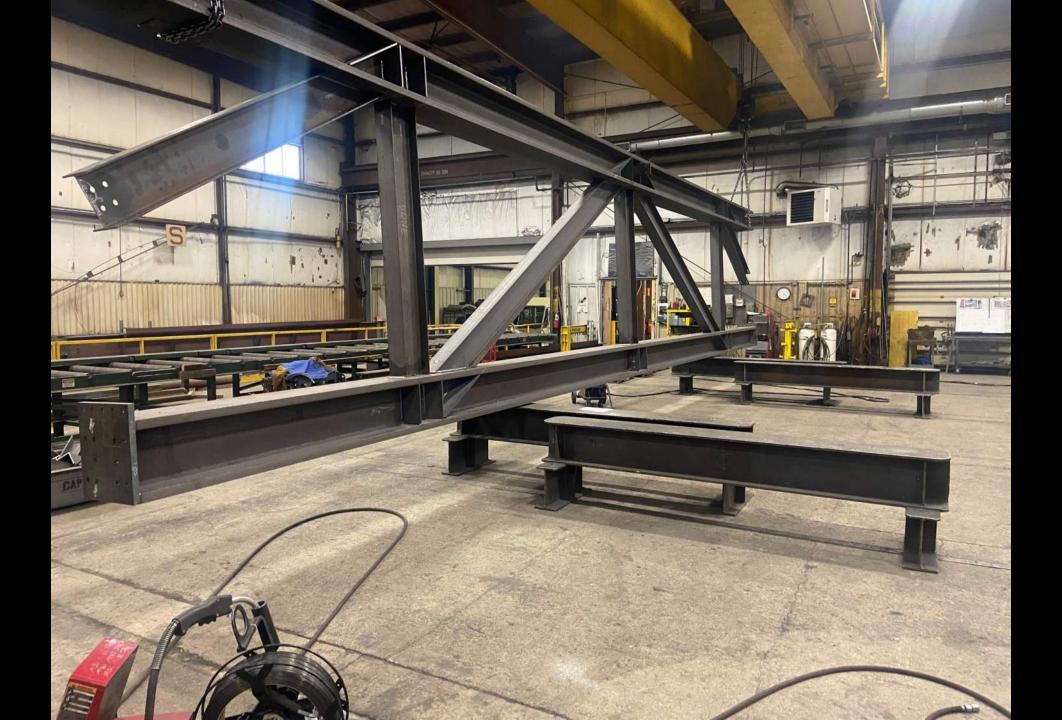

### **ESAA Schedule Progress**

Demolition continues to progress; demolition will be wrapping up and demobilizing from the site in approximately two weeks. Shoring is going up in the G108 (Bickert Gym) to help stabilize the roof beams while the wall on the Gates gym side is demolished. This will allow for the removal of the existing steel structure and make way for the new steel structure to be erected and tie in the G108 roof beams.

The Concrete contractor will be getting started the week of March 14<sup>th</sup> and will start with placing concrete footings and foundation walls in preparation for the steel contractor to be on site and the end of April.

#### **Milestones**

Upcoming major milestones:

March 2022 Concrete Foundations April 2022 Structural Steel Start July 2022 Start Exterior Façade