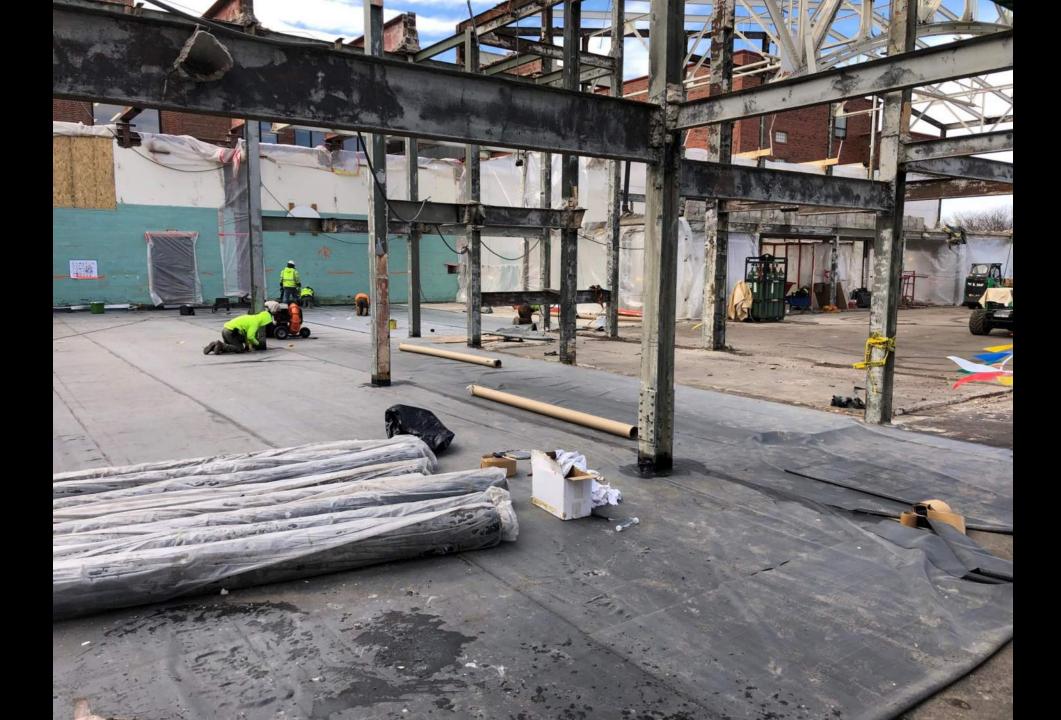

#### **IV Photos**

### **ESAA Schedule Progress**

Demolition continues to progress; demolition will be wrapping up and demobilizing from the site in approximately two weeks. Shoring is going up in the G108 (Bickert Gym) to help stabilize the roof beams while the wall on the Gates gym side is demolished. This will allow for the removal of the existing steel structure and make way for the new steel structure to be erected and tie in the G108 roof beams.

The Earth Retention System along Essex Rd. was installed, and work was completed at the end of February and allowed excavation activities to commence. Excavation activities will continue to progress through the month and will allow the concrete contractor to follow behind with the new footings and Foundation walls of the ESAA addition.