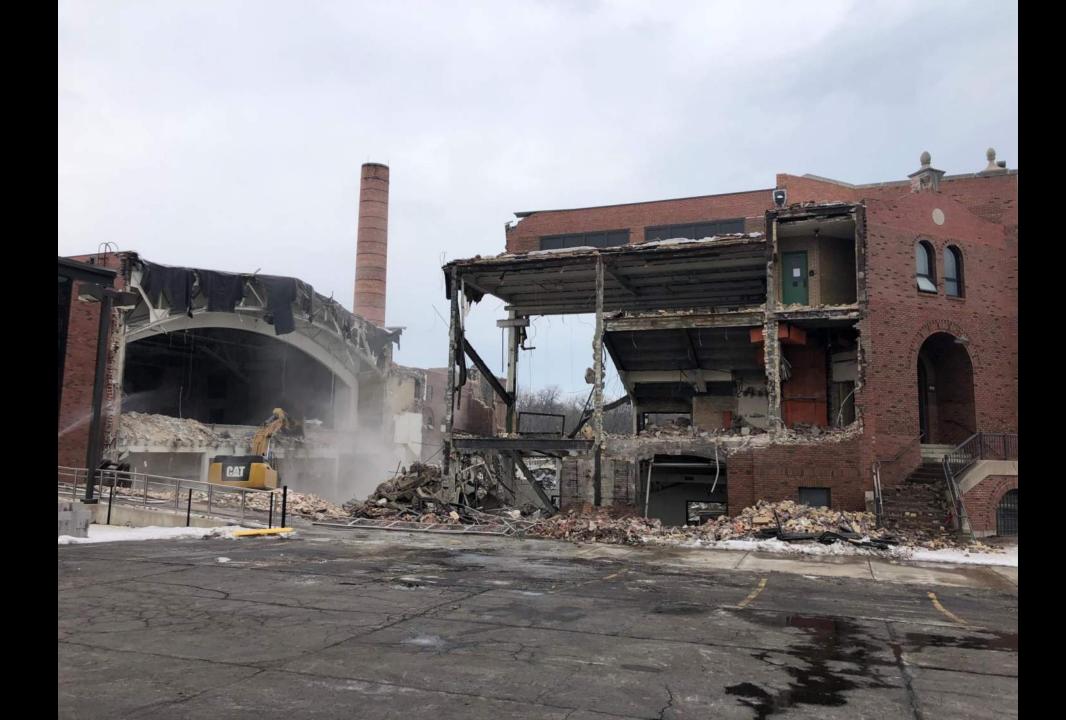

## I. NEIGHBOR RELATIONS

The direct impact on the neighborhood from the project remains minimal outside of the construction area. Demolition and excavation activities are currently on going and concrete work will be starting shortly. Street sweeping continues to be provided on an as-needed basis.

### **ESAA Schedule Progress**

Demolition continues to progress; demolition will be wrapping up and demobilizing from the site in approximately two weeks. Shoring is going up in the G108 (Bickert Gym) to help stabilize the roof beams while the wall on the Gates gym side is demolished. This will allow for the removal of the existing steel structure and make way for the new steel structure to be erected and tie in the G108 roof beams.

#### **IV Photos**