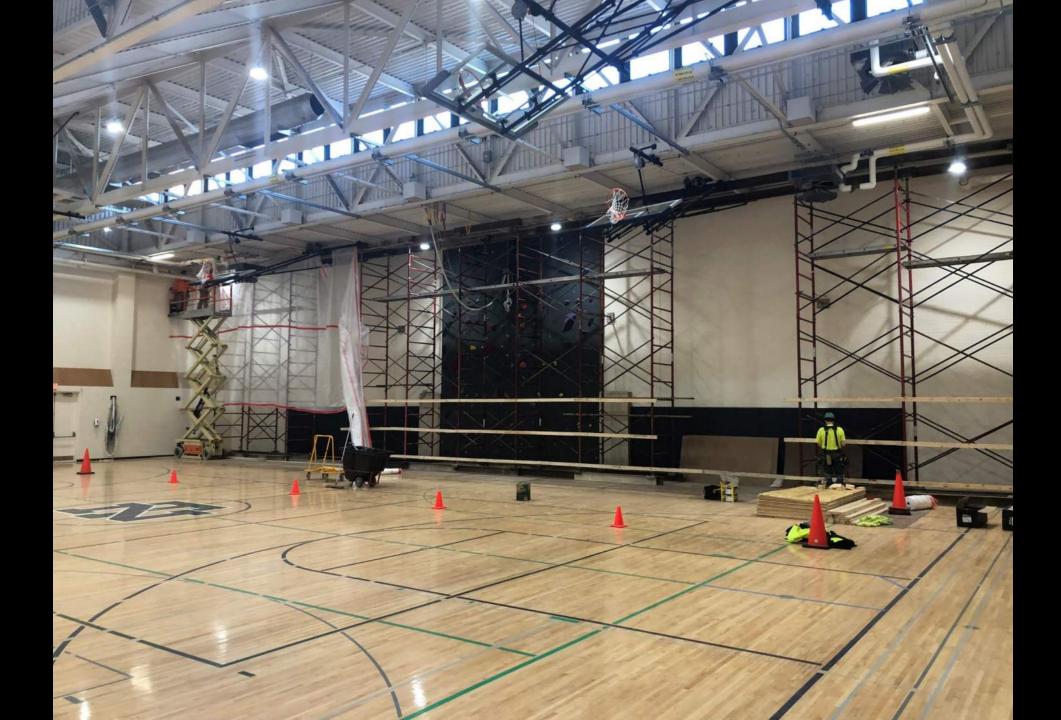

### **ESAA Schedule Progress**

Demolition continues to progress; demolition will be wrapping up and demobilizing from the site in approximately two weeks. Shoring is going up in the G108 (Bickert Gym) to help stabilize the roof beams while the wall on the Gates gym side is demolished. This will allow for the removal of the existing steel structure and make way for the new steel structure to be erected and tie in the G108 roof beams.

The January Board approved Owner Contingency has been adjusted for two issues. Due to unforeseen asbestos found under the Southwest Gymnasium floor we used \$277,210 for asbestos abatement and also moved \$31,000 for mechanical testing and balancing from Hard Costs to Owner Costs.