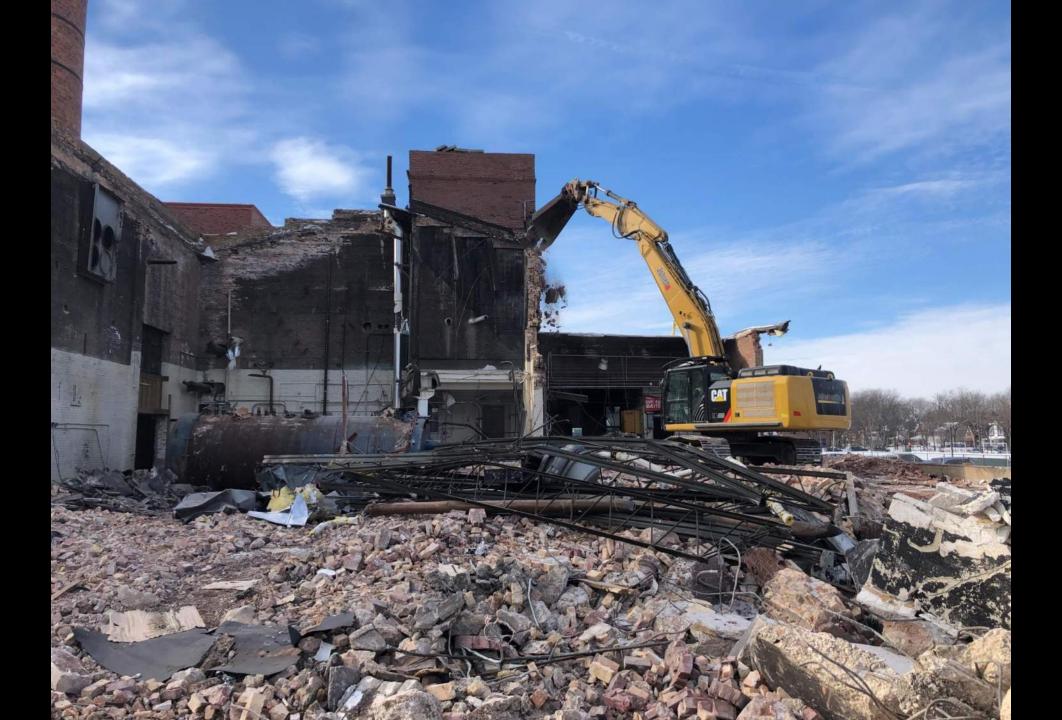

The January Board approved Owner Contingency has been adjusted for two issues. Due to unforeseen asbestos found under the Southwest Gymnasium floor we used \$277,210 for asbestos abatement and also moved \$31,000 for mechanical testing and balancing from Hard Costs to Owner Costs.

#### **IV Photos**