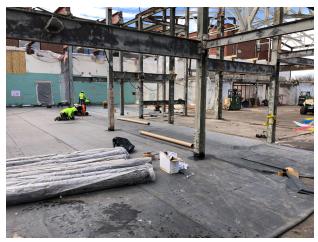

### **ESAA Schedule Progress**

Demolition continues to progress; demolition will be wrapping up and demobilizing from the site in approximately two weeks. Shoring is going up in the G108 (Bickert Gym) to help stabilize the roof beams while the wall on the Gates gym side is demolished. This will allow for the removal of the existing steel structure and make way for the new steel structure to be erected and tie in the G108 roof beams.

#### **IV Photos**