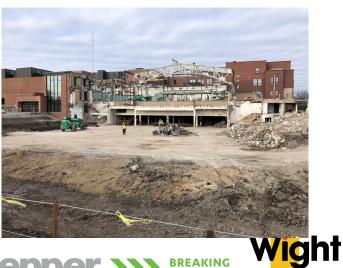

### **ESAA Schedule Progress**

Demolition continues to progress; demolition will be wrapping up and demobilizing from the site in approximately two weeks. Shoring is going up in the G108 (Bickert Gym) to help stabilize the roof beams while the wall on the Gates gym side is demolished. This will allow for the removal of the existing steel structure and make way for the new steel structure to be erected and tie in the G108 roof beams.

#### **IV Photos**