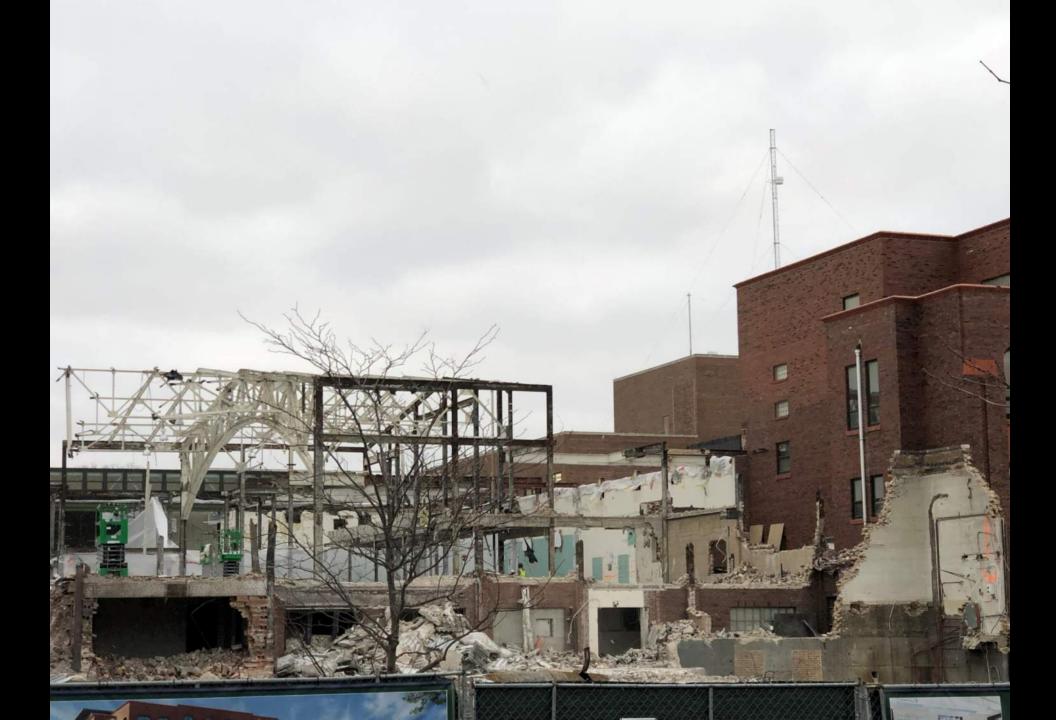

### **ESAA Schedule Progress**

Demolition continues to progress; demolition will be wrapping up and demobilizing from the site in approximately two weeks. Shoring is going up in the G108 (Bickert Gym) to help stabilize the roof beams while the wall on the Gates gym side is demolished. This will allow for the removal of the existing steel structure and make way for the new steel structure to be erected and tie in the G108 roof beams.

#### **IV Photos**