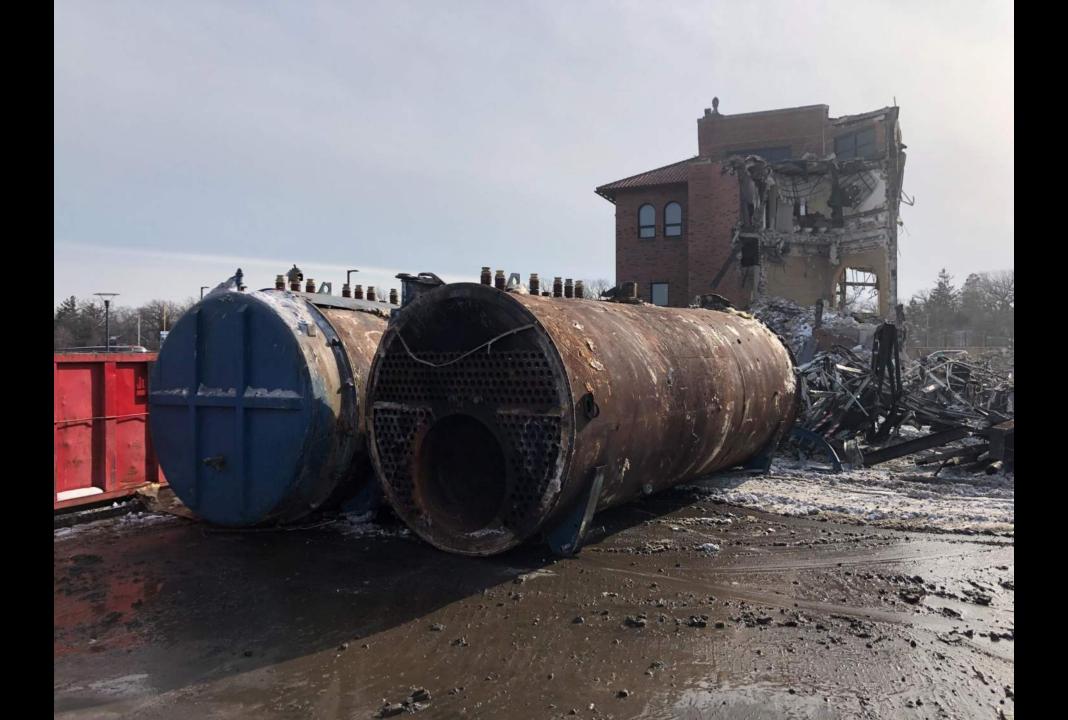

The Earth Retention System along Essex Rd. was installed, and work was completed at the end of February and allowed excavation activities to commence. Excavation activities will continue to progress through the month and will allow the concrete contractor to follow behind with the new footings and Foundation walls of the ESAA addition.

#### **IV Photos**