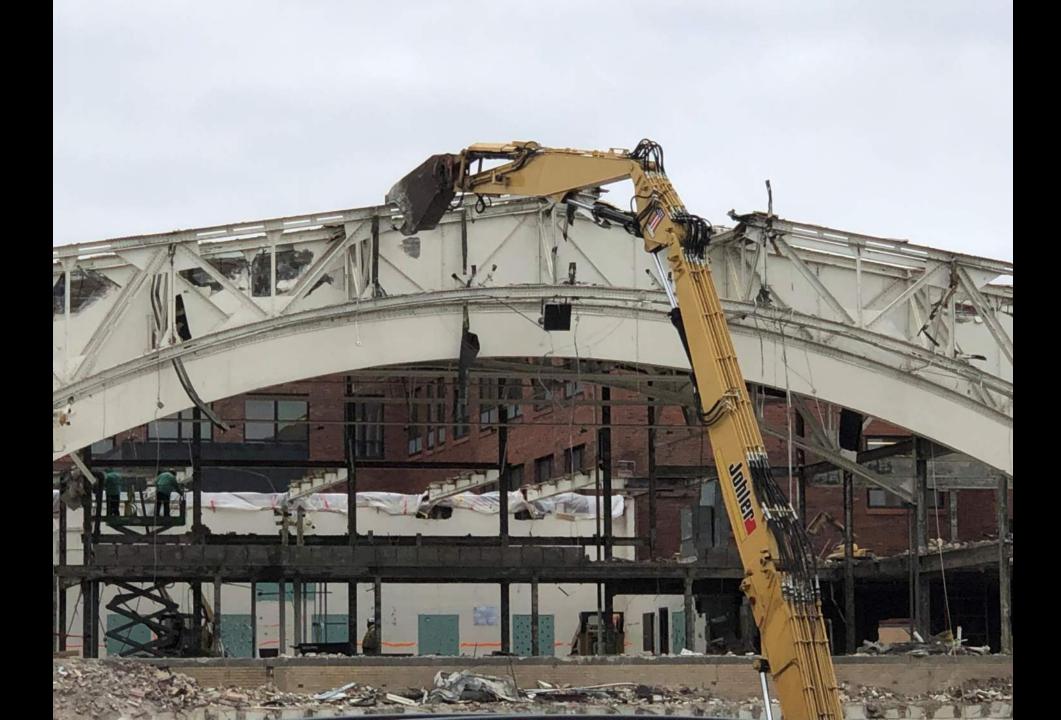

### **ESAA Schedule Progress**

Demolition continues to progress; demolition will be wrapping up and demobilizing from the site in approximately two weeks. Shoring is going up in the G108 (Bickert Gym) to help stabilize the roof beams while the wall on the Gates gym side is demolished. This will allow for the removal of the existing steel structure and make way for the new steel structure to be erected and tie in the G108 roof beams.

The Earth Retention System along Essex Rd. was installed, and work was completed at the end of February and allowed excavation activities to commence. Excavation activities will continue to progress through the month and will allow the concrete contractor to follow behind with the new footings and Foundation walls of the ESAA addition.