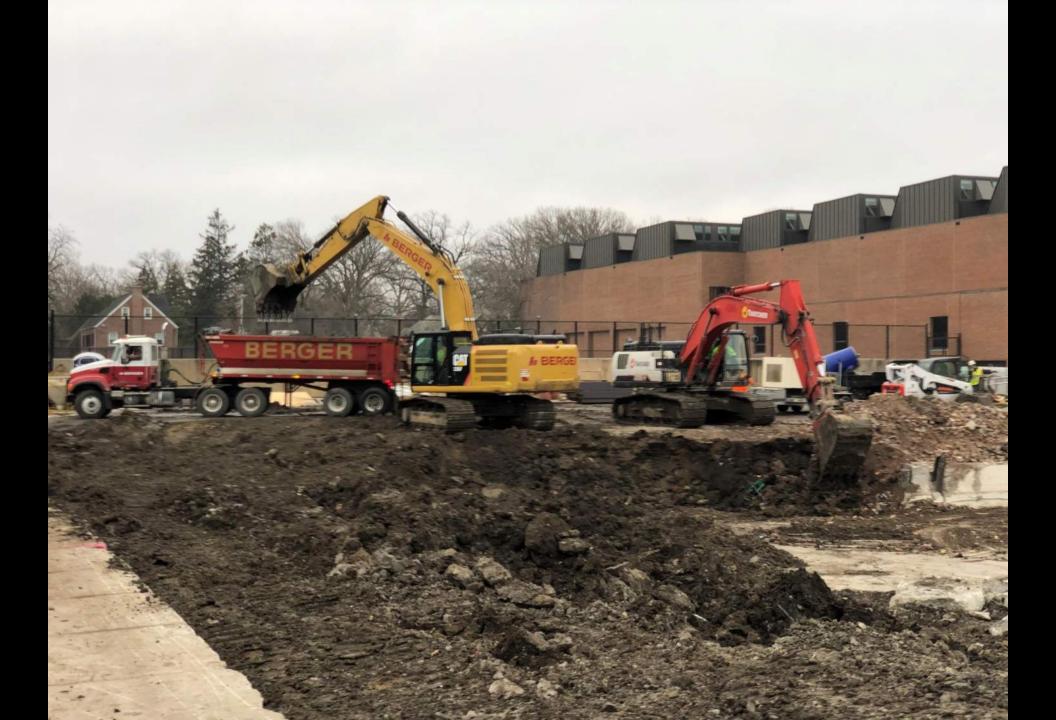

The Earth Retention System along Essex Rd. was installed, and work was completed at the end of February and allowed excavation activities to commence. Excavation activities will continue to progress through the month and will allow the concrete contractor to follow behind with the new footings and Foundation walls of the ESAA addition.

The Concrete contractor will be getting started the week of March 14<sup>th</sup> and will start with placing concrete footings and foundation walls in preparation for the steel contractor to be on site and the end of April.