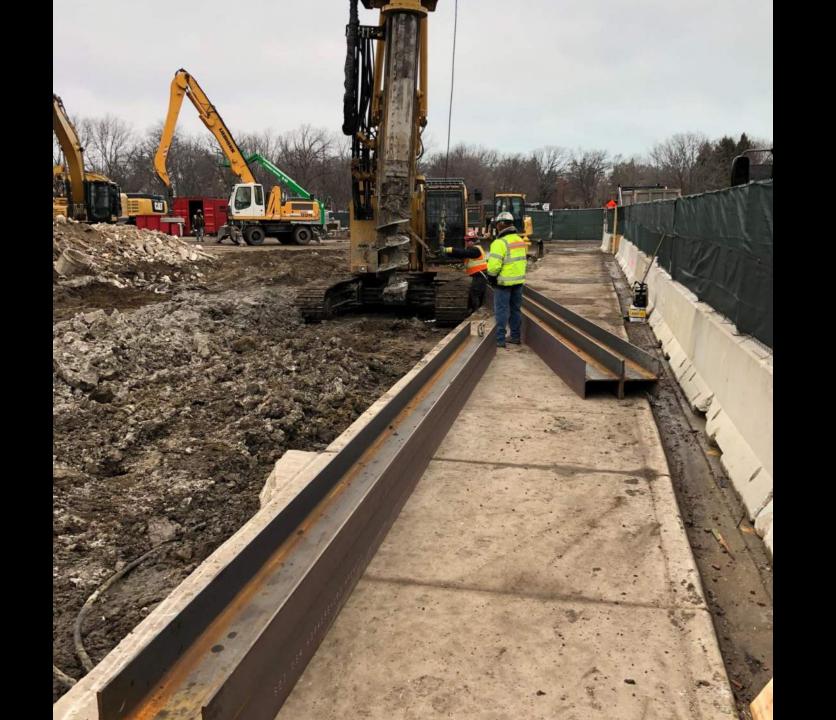

The Concrete contractor will be getting started the week of March 14<sup>th</sup> and will start with placing concrete footings and foundation walls in preparation for the steel contractor to be on site and the end of April.

#### **Milestones**

Upcoming major milestones:

March 2022 Concrete Foundations April 2022 Structural Steel Start July 2022 Start Exterior Façade