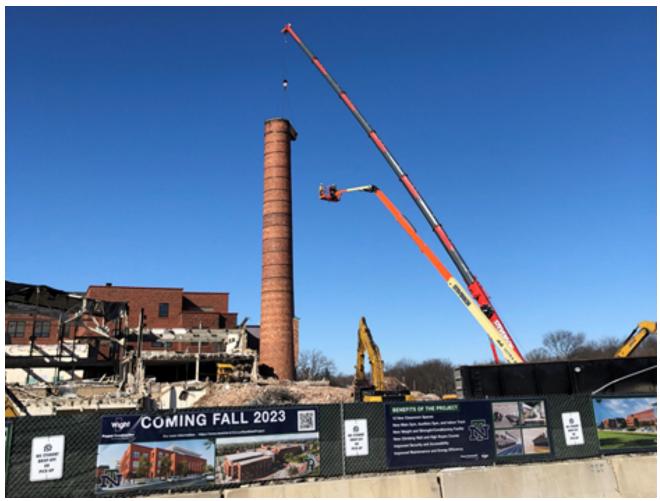

### **ESAA Schedule Progress**

Demolition continues to progress; demolition will be wrapping up and demobilizing from the site in approximately two weeks. Shoring is going up in the G108 (Bickert Gym) to help stabilize the roof beams while the wall on the Gates gym side is demolished. This will allow for the removal of the existing steel structure and make way for the new steel structure to be erected and tie in the G108 roof beams.

The Earth Retention System along Essex Rd. was installed, and work was completed at the end of February and allowed excavation activities to commence. Excavation activities will continue to progress through the month and will allow the concrete contractor to follow behind with the new footings and Foundation walls of the ESAA addition.

#### **Milestones**

Upcoming major milestones:

March 2022 Concrete Foundations April 2022 Structural Steel Start July 2022 Start Exterior Façade

#### **IV Photos**