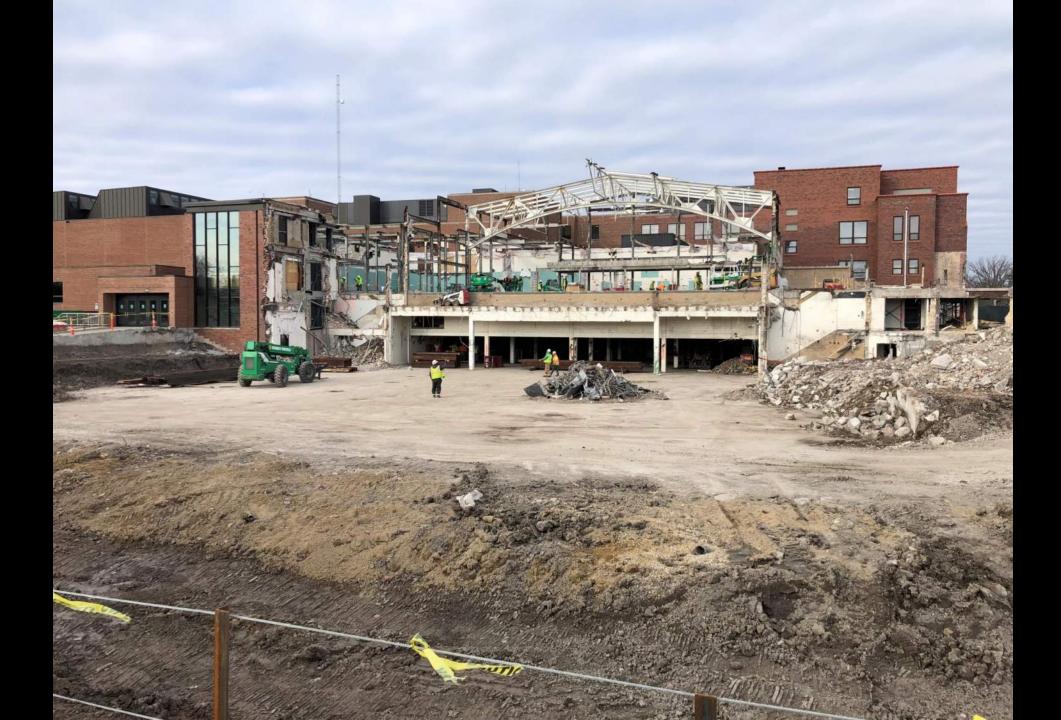

#### **IV Photos**

### **ESAA Schedule Progress**

Demolition continues to progress; demolition will be wrapping up and demobilizing from the site in approximately two weeks. Shoring is going up in the G108 (Bickert Gym) to help stabilize the roof beams while the wall on the Gates gym side is demolished. This will allow for the removal of the existing steel structure and make way for the new steel structure to be erected and tie in the G108 roof beams.

The Earth Retention System along Essex Rd. was installed, and work was completed at the end of February and allowed excavation activities to commence. Excavation activities will continue to progress through the month and will allow the concrete contractor to follow behind with the new footings and Foundation walls of the ESAA addition.