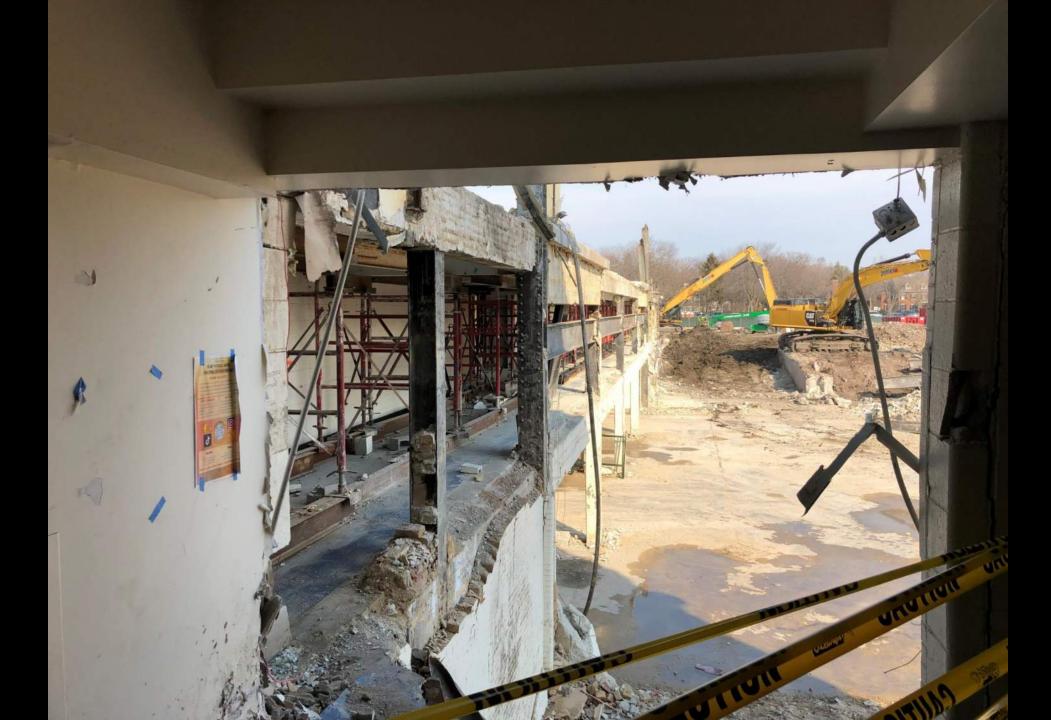

#### **IV Photos**

### **ESAA Schedule Progress**

Demolition continues to progress; demolition will be wrapping up and demobilizing from the site in approximately two weeks. Shoring is going up in the G108 (Bickert Gym) to help stabilize the roof beams while the wall on the Gates gym side is demolished. This will allow for the removal of the existing steel structure and make way for the new steel structure to be erected and tie in the G108 roof beams.