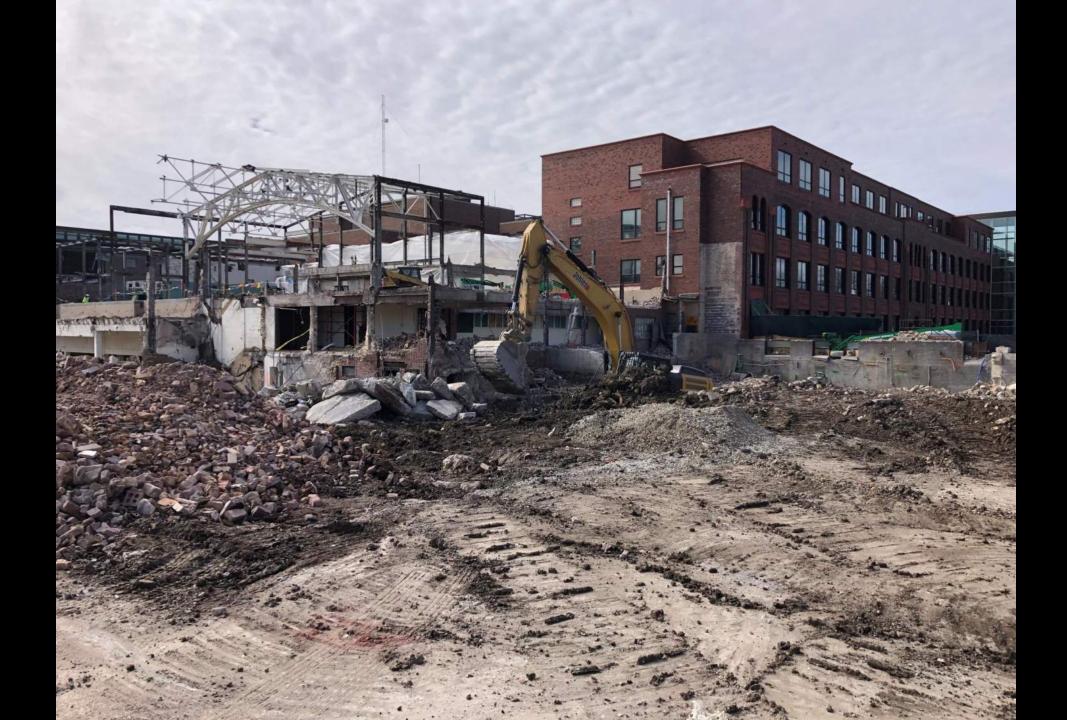

### **ESAA Schedule Progress**

Demolition continues to progress; demolition will be wrapping up and demobilizing from the site in approximately two weeks. Shoring is going up in the G108 (Bickert Gym) to help stabilize the roof beams while the wall on the Gates gym side is demolished. This will allow for the removal of the existing steel structure and make way for the new steel structure to be erected and tie in the G108 roof beams.

The Concrete contractor will be getting started the week of March 14<sup>th</sup> and will start with placing concrete footings and foundation walls in preparation for the steel contractor to be on site and the end of April.

#### **IV Photos**