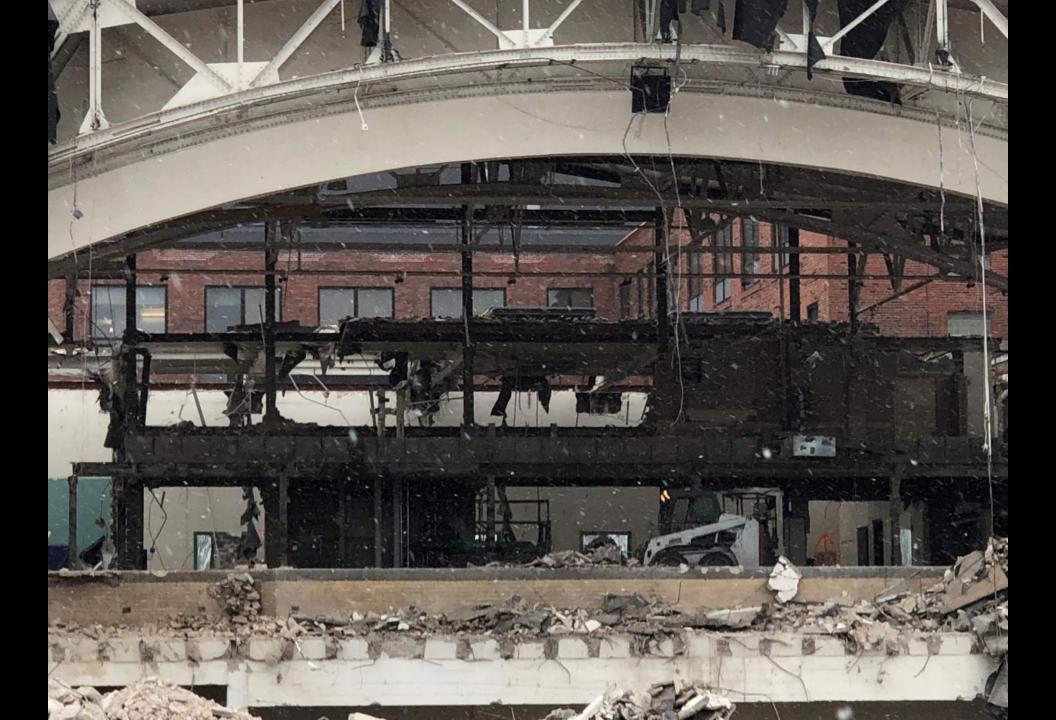

### **ESAA Schedule Progress**

Demolition continues to progress; demolition will be wrapping up and demobilizing from the site in approximately two weeks. Shoring is going up in the G108 (Bickert Gym) to help stabilize the roof beams while the wall on the Gates gym side is demolished. This will allow for the removal of the existing steel structure and make way for the new steel structure to be erected and tie in the G108 roof beams.

#### **IV Photos**