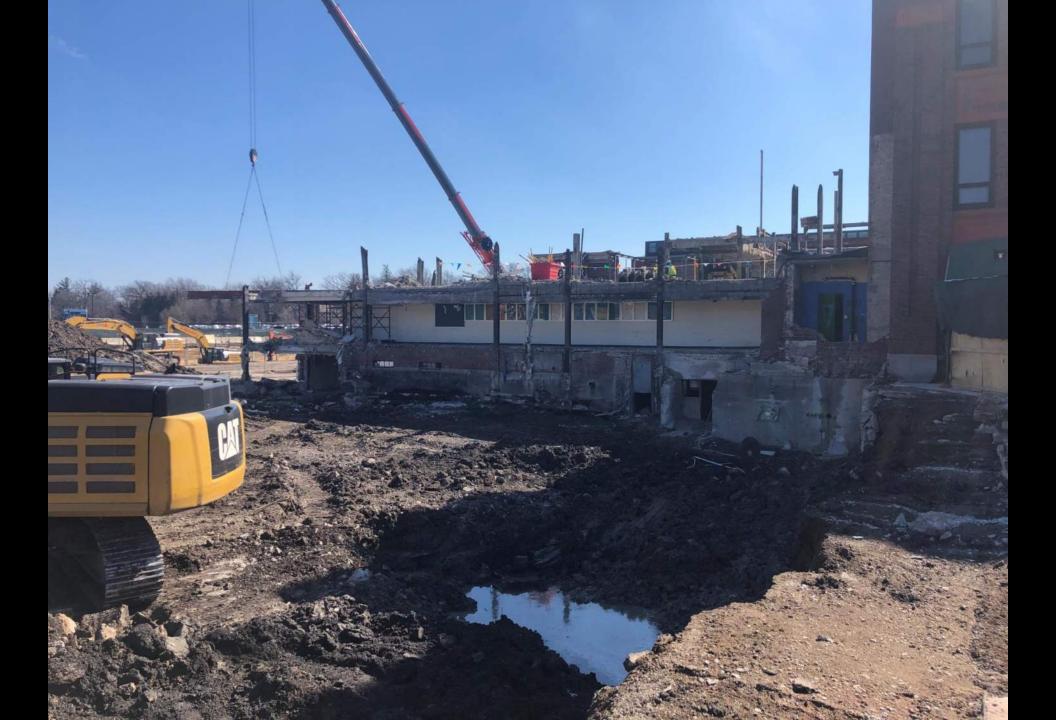

#### **IV Photos**

### **ESAA Schedule Progress**

Demolition continues to progress; demolition will be wrapping up and demobilizing from the site in approximately two weeks. Shoring is going up in the G108 (Bickert Gym) to help stabilize the roof beams while the wall on the Gates gym side is demolished. This will allow for the removal of the existing steel structure and make way for the new steel structure to be erected and tie in the G108 roof beams.

The Earth Retention System along Essex Rd. was installed, and work was completed at the end of February and allowed excavation activities to commence. Excavation activities will continue to progress through the month and will allow the concrete contractor to follow behind with the new footings and Foundation walls of the ESAA addition.