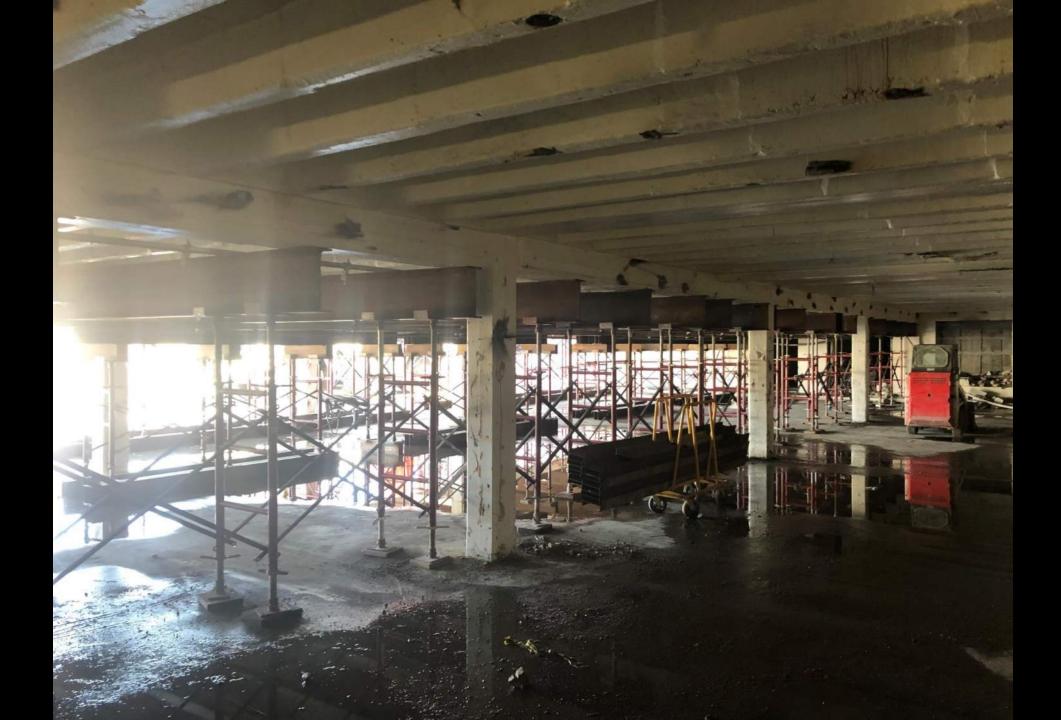

#### **IV Photos**

### **ESAA Schedule Progress**

Demolition continues to progress; demolition will be wrapping up and demobilizing from the site in approximately two weeks. Shoring is going up in the G108 (Bickert Gym) to help stabilize the roof beams while the wall on the Gates gym side is demolished. This will allow for the removal of the existing steel structure and make way for the new steel structure to be erected and tie in the G108 roof beams.

The Earth Retention System along Essex Rd. was installed, and work was completed at the end of February and allowed excavation activities to commence. Excavation activities will continue to progress through the month and will allow the concrete contractor to follow behind with the new footings and Foundation walls of the ESAA addition.