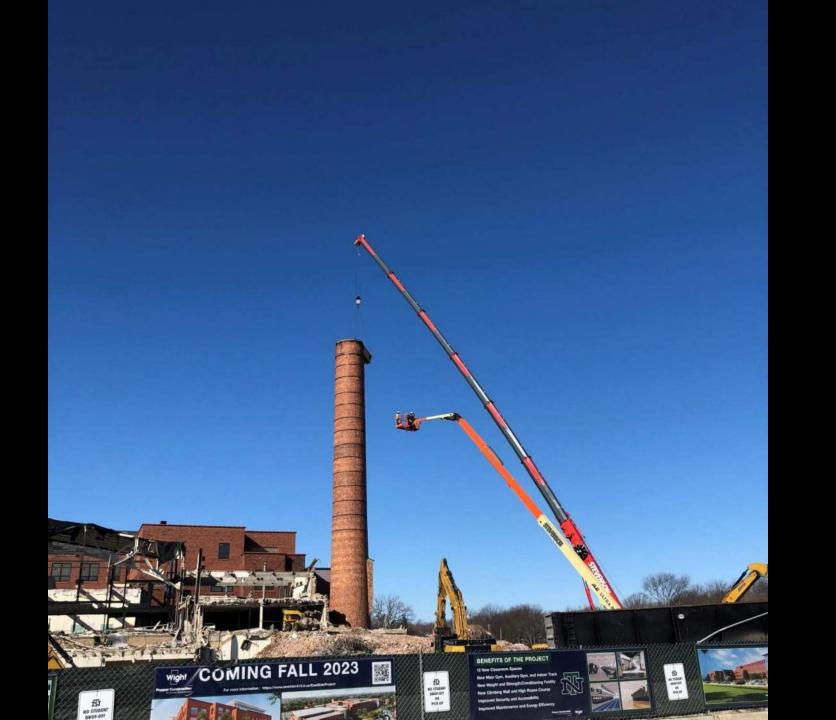

### **ESAA Schedule Progress**

Demolition continues to progress; demolition will be wrapping up and demobilizing from the site in approximately two weeks. Shoring is going up in the G108 (Bickert Gym) to help stabilize the roof beams while the wall on the Gates gym side is demolished. This will allow for the removal of the existing steel structure and make way for the new steel structure to be erected and tie in the G108 roof beams.

The Earth Retention System along Essex Rd. was installed, and work was completed at the end of February and allowed excavation activities to commence. Excavation activities will continue to progress through the month and will allow the concrete contractor to follow behind with the new footings and Foundation walls of the ESAA addition.