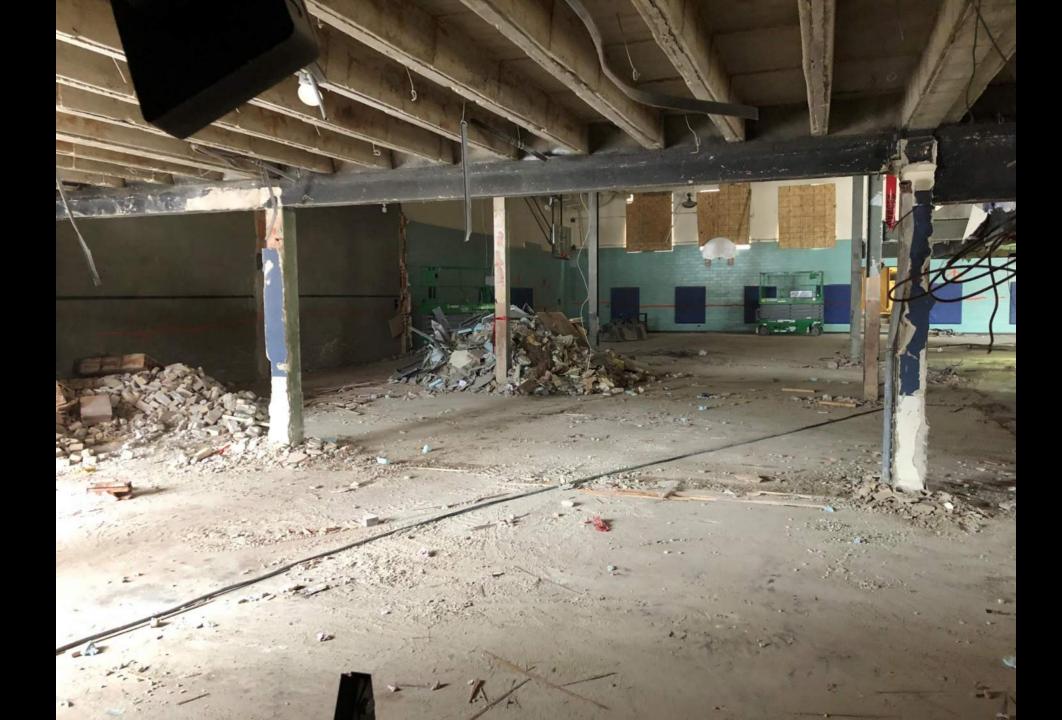

### **ESAA Schedule Progress**

Demolition continues to progress; demolition will be wrapping up and demobilizing from the site in approximately two weeks. Shoring is going up in the G108 (Bickert Gym) to help stabilize the roof beams while the wall on the Gates gym side is demolished. This will allow for the removal of the existing steel structure and make way for the new steel structure to be erected and tie in the G108 roof beams.

#### **IV Photos**