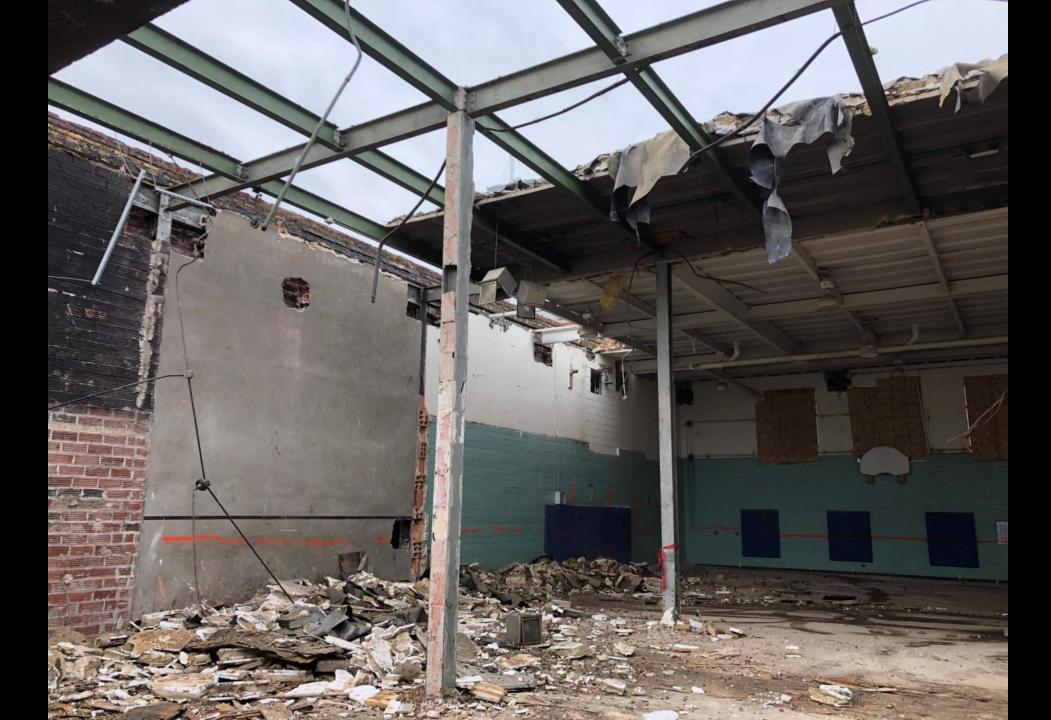

### **ESAA Schedule Progress**

Demolition continues to progress; demolition will be wrapping up and demobilizing from the site in approximately two weeks. Shoring is going up in the G108 (Bickert Gym) to help stabilize the roof beams while the wall on the Gates gym side is demolished. This will allow for the removal of the existing steel structure and make way for the new steel structure to be erected and tie in the G108 roof beams.

#### **IV Photos**