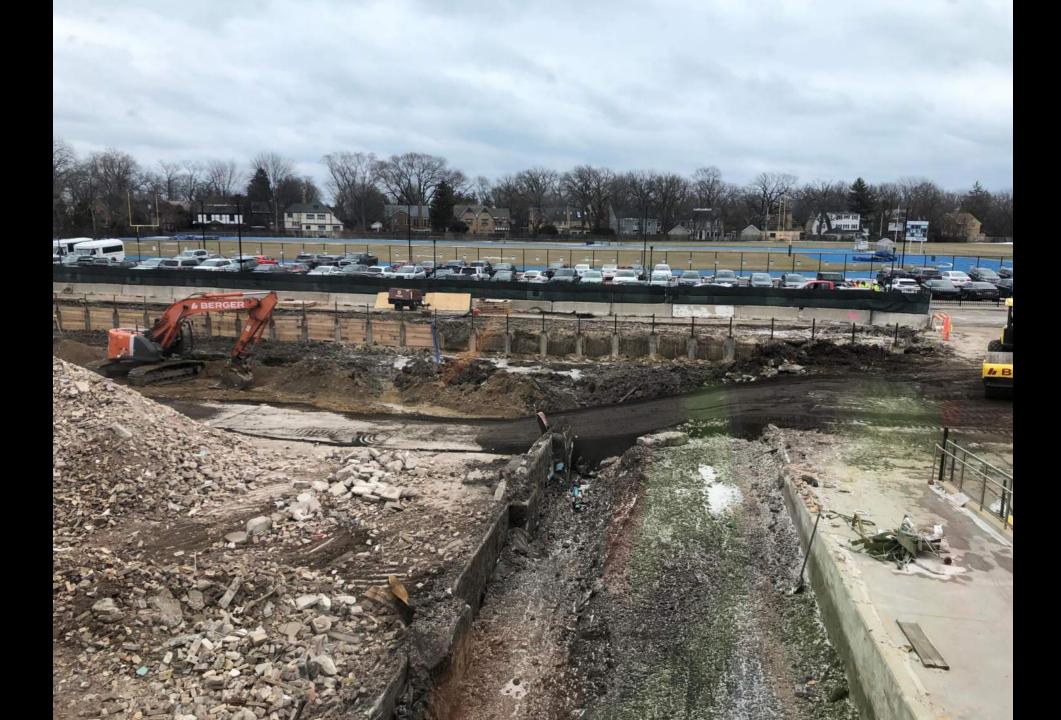

The Earth Retention System along Essex Rd. was installed, and work was completed at the end of February and allowed excavation activities to commence. Excavation activities will continue to progress through the month and will allow the concrete contractor to follow behind with the new footings and Foundation walls of the ESAA addition.

The Concrete contractor will be getting started the week of March 14<sup>th</sup> and will start with placing concrete footings and foundation walls in preparation for the steel contractor to be on site and the end of April.

#### **IV Photos**